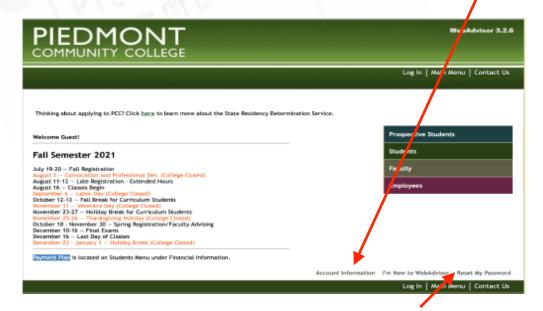

Usually, username comprises of first letter of first name, middle initial, last name and the last two digits of your colleague ID number (ie: JTSmith32).

**Don't Know My Username or Login ID**: - Please access WebAdvisor at <a href="https://webadvisor.piedmontcc.edu">https://webadvisor.piedmontcc.edu</a> then just click on the "**Account Information**" link.

**Don't Know My Password:** Please click on the "**Reset My Password**" link and follow the screens.