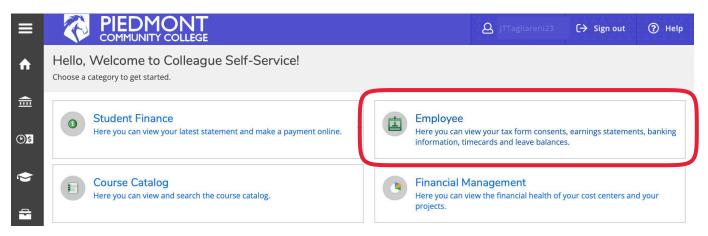

Login into Self-Service and select **Employee** from the Home screen.

Then select **Leave** from the menu.

Your leave request form will appear as shown below. Select the **Request Leave** button to start the leave process.