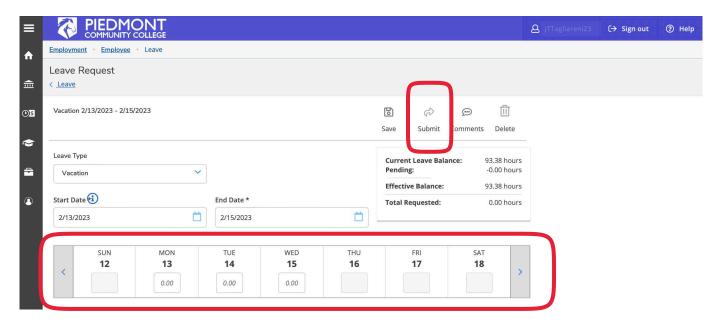

Above **Select a Leave Type** for the type of leave you want to create a request to use.

Once you've select the leave type you can select the date range you want request

Enter your **hours for each day** requested and click the **submit arrow** on the top right when completed.