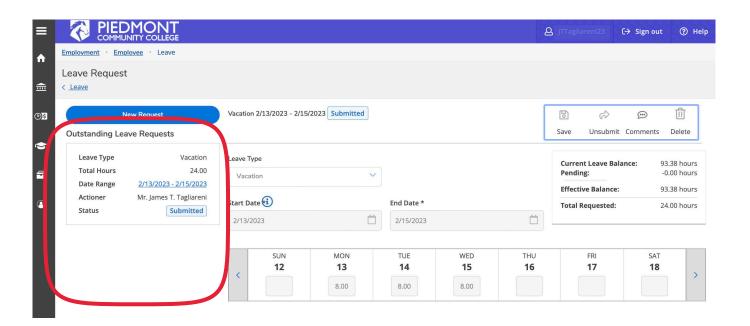

Once you've entered your hours requested and clicked the submit arrow on the top right, the leave request will be reflected in the **outstanding leave** requests on the top left of the screen.

The main leave screen shows all leave requests and the status of those requests as well as leave balances. (above)