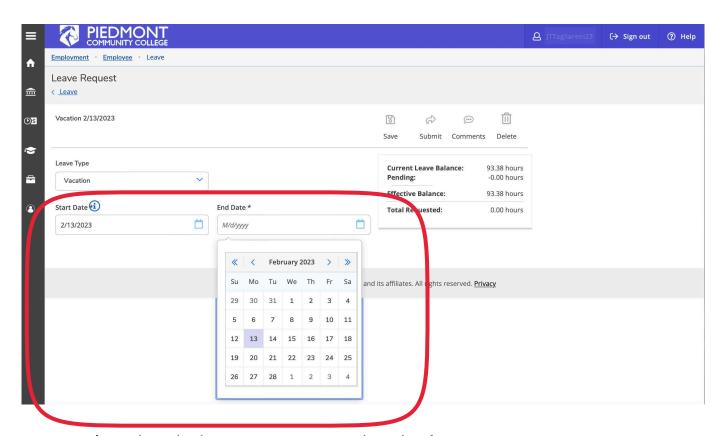

Above **Select a Leave Type** for the type of leave you want to create a request to use.

Once you've select the leave type you can select the date range you want request

Enter your **hours for each day** requested and click the **submit arrow** on the top right when completed.