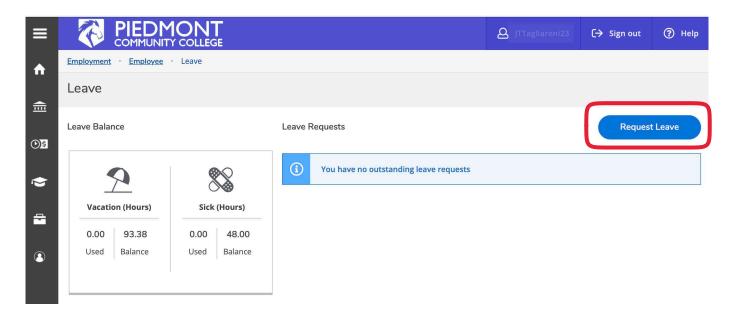

Login into Self-Service and select **Employee** from the Home screen.

Then select **Leave** from the menu.

Your leave request form will appear as shown below. Select the **Request Leave** button to start the leave process.

Once you've entered your hours requested and clicked the submit arrow on the top right, the leave request will be reflected in the **outstanding leave** requests on the top left of the screen.

The main leave screen shows all leave requests and the status of those requests as well as leave balances. (above)