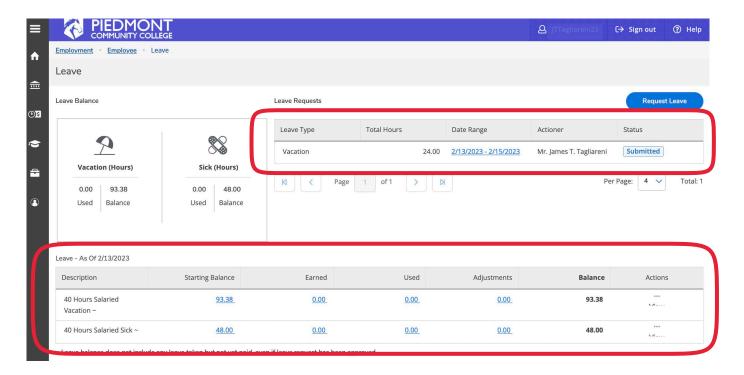

Once you've entered your hours requested and clicked the submit arrow on the top right, the leave request will be reflected in the **outstanding leave** requests on the top left of the screen.

The main leave screen shows all leave requests and the status of those requests as well as leave balances. (above)