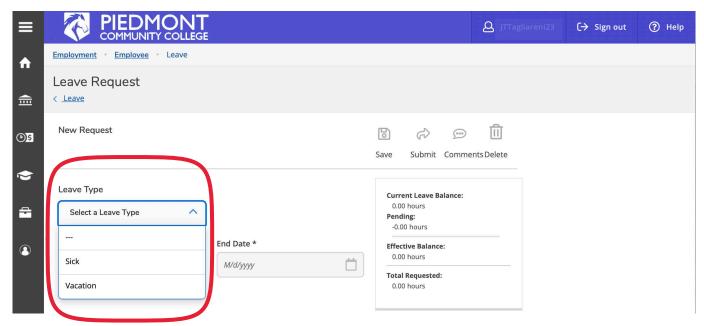

Above **Select a Leave Type** for the type of leave you want to create a request to use.

Once you've select the leave type you can select the date range you want request

Enter your **hours for each day** requested and click the **submit arrow** on the top right when completed.